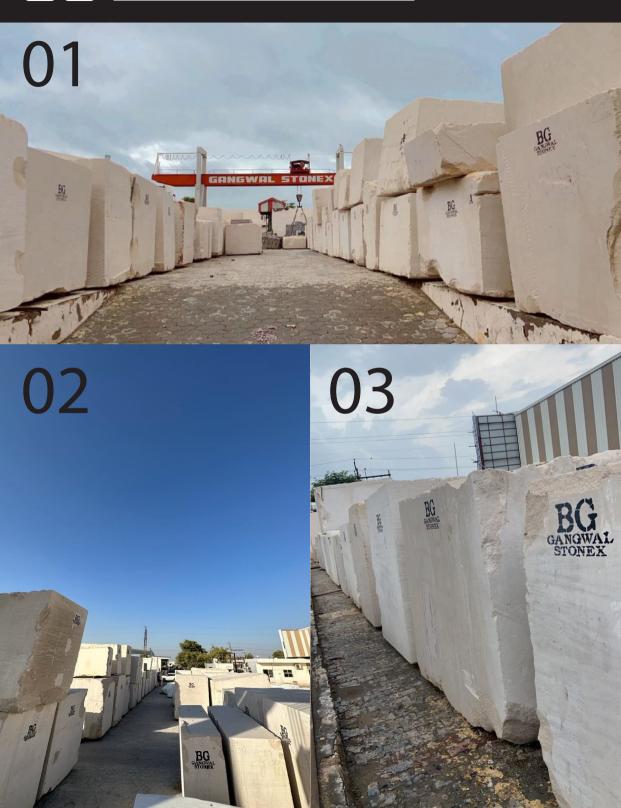

trial Area Kishangarh (RAJ) +91 93143 47090, +91 93520 44090









## **SURJEET MARBLES**

E53, Harmada Road RIICO Industrial Area Kishangarh (RAJ) +91 93149 10101, +91 94140 12007







### **DHEERAJ MARBLES**

F66,67, Paryavaran Road RIICO Industrial Area Kishangarh (RAJ) +91 93520 44007. +91 93520 32239







## About MOCA CREAM

**MOCA CREAM** is a biege limestone extracted from portugal. It is mainly used in exterior application such as cladding. It can be applied with different finishes such as hydra, leather, honed and sandblast.



## About **APPLICATIONS**

- Coverings
- Interior Decoration
- Masonry
- > Front Elevation

- Exterior Decoration
- Wall Cladding
- Firenlace
- Countertops

01

MOCA FOSSIL with LEATHER finish

02

MOCA FINE with LEATHER finish

## Huge STOCK YARD





## **CONTACT**

### Mobile:

- +91 82907 80200
- +91 93520 44090
- +91 96028 69189

#### Address:

Paryavaran Road, RIICO Industrial Area Kishangarh (Raj)



**GANGWAL GROUP** 

www.gangwalgroup.in